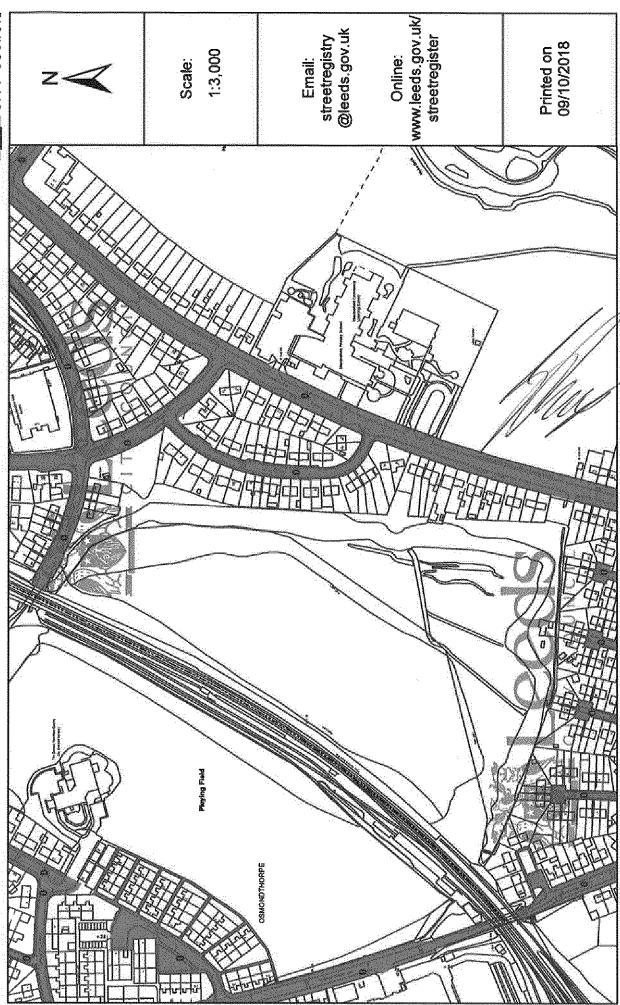

#### **Details of Charge**

Date of creation: 30/03/2023

Charge code: 0392 0096 0055

Persons entitled: LEEDS CITY COUNCIL

Brief description: LAND AND BUILDINGS KNOWN AS THE LAND LYING TO THE SOUTH

OF WYKEBECK AVENUE, LEEDS REGISTERED AT HM LAND REGISTRY UNDER TITLE NUMBER YY99047 AS SHOWN COLOURED BLUE AND HATCHED YELLOW ON THE PLAN AT SCHEDULE 3 OF THIS LEGAL CHARGE. LAND AND BUILDINGS KNOWN AS LAND ON THE WEST SIDE OF HALTON MOOR AVENUE, LEEDS REGISTERED AT HM LAND REGISTRY UNDER TITLE NUMBER WYK836975 AS SHOWN WITHIN THE LAND EDGED RED SHADED WHITE AND HATCHED ORANGE ON THE PLAN AT SCHEDULE 3 OF THIS LEGAL CHARGE. LAND AND BUILDINGS KNOWN AS LAND AT HALTON MOOR AVENUE, LEEDS REGISTERED AT HM LAND REGISTRY UNDER TITLE NUMBER WYK872133 AS SHOWN WITHIN THE LAND EDGED RED, SHADED WHITE AND HATCHED ORANGE ON THE PLAN AT SCHEDULE 3 OF THIS LEGAL CHARGE.

#### Registered Land

| Country and District (or Address or Description London Borough)                                                                                                                                                                                                                                                                                                                                                                           | Title Number |
|-------------------------------------------------------------------------------------------------------------------------------------------------------------------------------------------------------------------------------------------------------------------------------------------------------------------------------------------------------------------------------------------------------------------------------------------|--------------|
| Such part of the freehold property known as the land lying to the south of Wykebeck Avenue, Leeds registered with title absolute at the Land Registry under title number YY99047 as coloured blue and hatched yellow on the plan at Schedule 3                                                                                                                                                                                            | YY99047      |
| Such part of the freehold property known as Land<br>on the West side of Halton Moor Avenue, Leeds<br>registered with title absolute at the Land Registry<br>as within the land edged red shaded white and<br>hatched orange on the plan at Schedule 3 (Main<br>Leeds Title)                                                                                                                                                               | WYK836975    |
| Such part of the freehold property known as land at Halton Moor Avenue, Leeds registered with title absolute at the Land Registry under title number WYK872133 as within the land edged red, shaded white and hatched orange on the plan at Schedule 3. For the avoidance of doubt, such land is between the Main Leeds Title and the adopted public highway (the highway being identified by the red shading on the plan at Schedule 4). | WYK872133    |