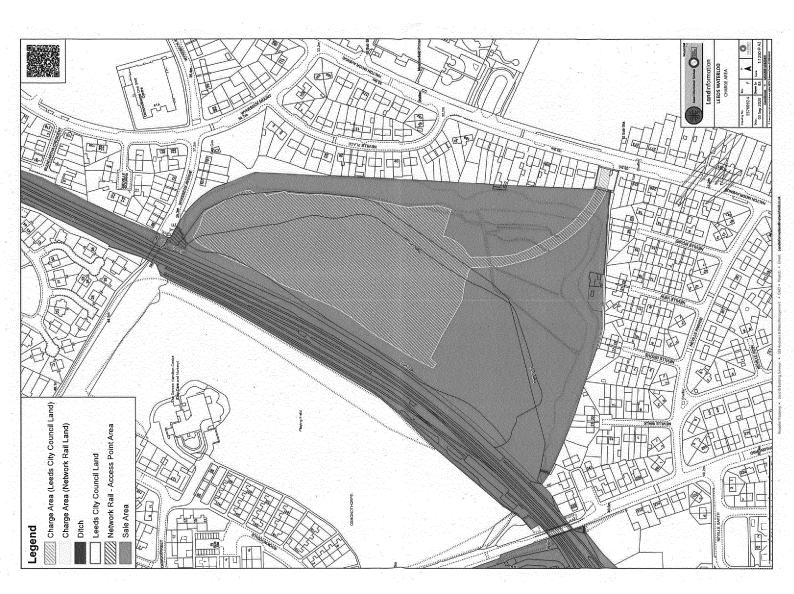

#### **Details of Charge**

Date of creation: 30/03/2023

Charge code: 0392 0096 0055

Persons entitled: LEEDS CITY COUNCIL

Brief description: LAND AND BUILDINGS KNOWN AS THE LAND LYING TO THE SOUTH

OF WYKEBECK AVENUE, LEEDS REGISTERED AT HM LAND REGISTRY UNDER TITLE NUMBER YY99047 AS SHOWN COLOURED BLUE AND HATCHED YELLOW ON THE PLAN AT SCHEDULE 3 OF THIS LEGAL CHARGE. LAND AND BUILDINGS KNOWN AS LAND ON THE WEST SIDE OF HALTON MOOR AVENUE, LEEDS REGISTERED AT HM LAND REGISTRY UNDER TITLE NUMBER WYK836975 AS SHOWN WITHIN THE LAND EDGED RED SHADED WHITE AND HATCHED ORANGE ON THE PLAN AT SCHEDULE 3 OF THIS LEGAL CHARGE. LAND AND BUILDINGS KNOWN AS LAND AT HALTON MOOR AVENUE, LEEDS REGISTERED AT HM LAND REGISTRY UNDER TITLE NUMBER WYK872133 AS SHOWN WITHIN THE LAND EDGED RED, SHADED WHITE AND HATCHED ORANGE ON THE PLAN AT SCHEDULE 3 OF THIS LEGAL CHARGE.

#### Registered Land

| Country and District (or Address or Description London Borough)                                                                                                                                                                                                                                                                                                                                                                           | Title Number |
|-------------------------------------------------------------------------------------------------------------------------------------------------------------------------------------------------------------------------------------------------------------------------------------------------------------------------------------------------------------------------------------------------------------------------------------------|--------------|
| Such part of the freehold property known as the land lying to the south of Wykebeck Avenue, Leeds registered with title absolute at the Land Registry under title number YY99047 as coloured blue and hatched yellow on the plan at Schedule 3                                                                                                                                                                                            | YY99047      |
| Such part of the freehold property known as Land<br>on the West side of Halton Moor Avenue, Leeds<br>registered with title absolute at the Land Registry<br>as within the land edged red shaded white and<br>hatched orange on the plan at Schedule 3 (Main<br>Leeds Title)                                                                                                                                                               | WYK836975    |
| Such part of the freehold property known as land at Halton Moor Avenue, Leeds registered with title absolute at the Land Registry under title number WYK872133 as within the land edged red, shaded white and hatched orange on the plan at Schedule 3. For the avoidance of doubt, such land is between the Main Leeds Title and the adopted public highway (the highway being identified by the red shading on the plan at Schedule 4). | WYK872133    |